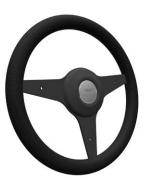

(1) Includes gearstick and handbrake embellishers, instrument cluster and switch surrounds

Super 3 Steering Wheel

Moto-Lita - Zero Dish 13", Black Leather Rim, Black Spokes

Moto-Lita - Zero Dish 13", Dark Wood Rim, Polished Spokes

Moto-Lita - Dished 14", Black Leather Rim, Silver Spokes

Moto-Lita - Dished 14", Black Leather Rim, Black Spokes

Moto-Lita - Dished 14", Dark Wood Rim, Polished Spokes

Prices shown on next page.

| STEERING WHEELS                                            | PRICE (INC VAT) |
|------------------------------------------------------------|-----------------|
| Super 3 Steering Wheel                                     | Standard        |
| Moto-Lita - Zero Dish 13", Black Leather Rim, Black Spokes | £745.00         |
| Moto-Lita - Zero Dish 13", Dark Wood Rim, Polished Spokes  | £845.00         |
| Moto-Lita - Dished 14", Black Leather Rim, Silver Spokes   | £745.00         |
| Moto-Lita - Dished 14", Black Leather Rim, Black Spokes    | £745.00         |
| Moto-Lita - Dished 14", Dark Wood Rim, Polished Spokes     | £845.00         |