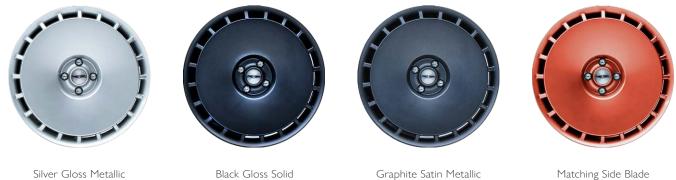

#### FRONT WHEEL FINISHES

The design of the 20-inch front wheels is unique to Super 3. The positive offset allows for the longest possible suspension wishbones, with the brakes mounted far out. This maximises ride quality, handling and stability. To optimise performance, an allnew tyre has been developed with Avon, featuring a unique tread pattern and compound.

Colour And Finish

| FRONT WHEEL FINISHES                  | PRICE (INC VAT) |
|---------------------------------------|-----------------|
| Silver Gloss Metallic                 | Standard        |
| Black Gloss Solid                     | £395.00         |
| Graphite Satin Metallic               | £395.00         |
| Matching Side Blade Colour And Finish | £595.00         |