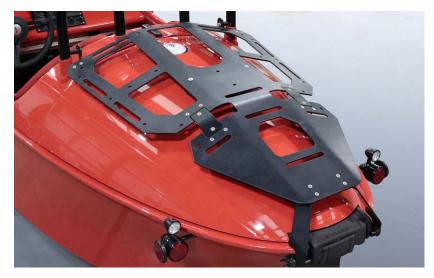

## LUGGAGE

Exo Side Racks - Black

Exo Side Racks - Silver

Exo Side Rack Bungees - Black

Exo Side Rack Bungees - Beige

Exo Side Rack Bungees - Orange

#### LUGGAGE

Morgan x Malle Pannier

Morgan Hard Shell Pannier -Matched To Side Blade Colour

Exo Rear Rack - Black

Exo Rear Rack - Silver

#### LUGGAGE

| LUGGAGE                                                                       | PRICE (INC VAT) |
|-------------------------------------------------------------------------------|-----------------|
| Exo Side Racks, Pair - Silver (1)                                             | £695.00         |
| Exo Side Racks, Pair - Black <sup>(1)</sup>                                   | £695.00         |
| Exo Side Rack Bungees, Pair - Choice of Black, Beige, Orange <sup>(1)</sup>   | £125.00         |
| Morgan x Malle Pannier - Left Side $^{(1)}$                                   | £595.00         |
| Morgan $\times$ Malle Pannier - Right Side <sup>(1)</sup>                     | £595.00         |
| Morgan Hard Shell Pannier - Black Mohair Finish - Left Side (1)               | £995.00         |
| Morgan Hard Shell Pannier- Black Mohair Finish - Right Side (1)               | £995.00         |
| Morgan Hard Shell Pannier - Black Mohair Finish - Pair (1)                    | £1,695.00       |
| Morgan Hard Shell Pannier - Matched To Side Blade Colour - Left Side $^{(1)}$ | £1,295.00       |
| Morgan Hard Shell Pannier- Matched To Side Blade Colour - Right Side (1)      | £1,295.00       |
| Morgan Hard Shell Pannier - Matched To Side Blade Colour - Pair $^{(1)}$      | £1,995.00       |
| Exo Rear Rack - Black                                                         | £1,295.00       |
| Exo Rear Rack - Silver                                                        | £1,295.00       |