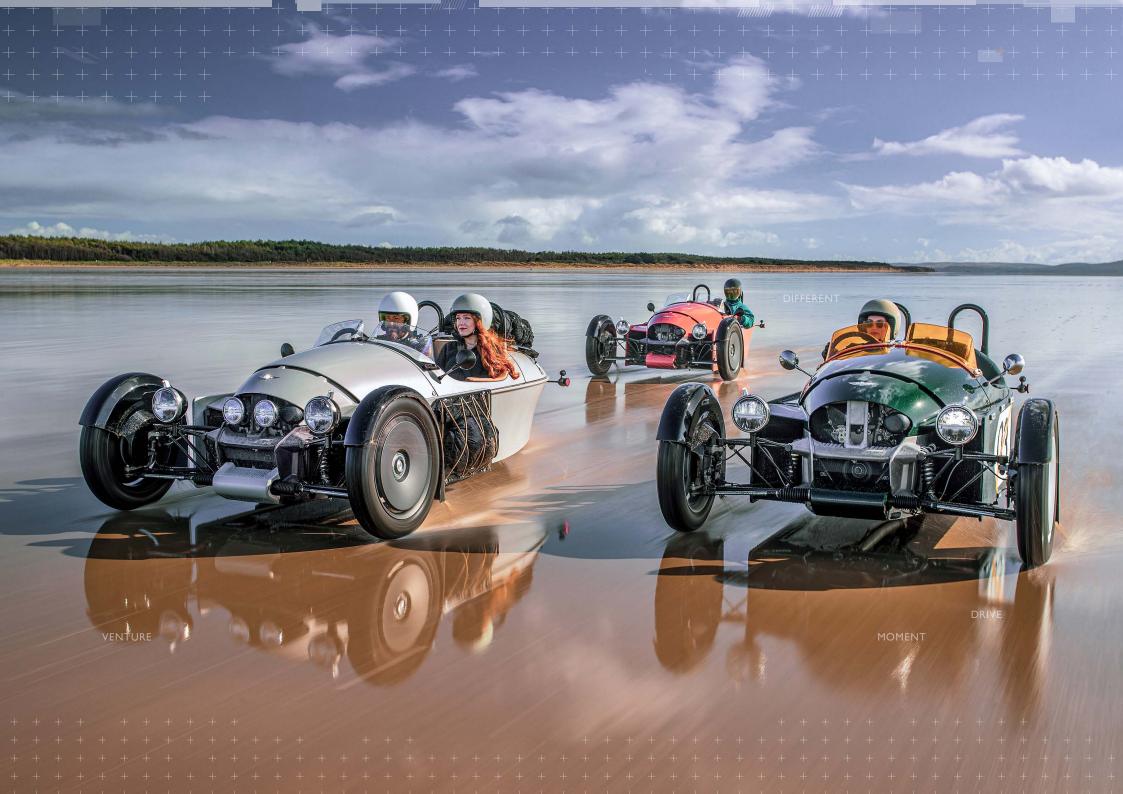

# MORGAN SUPER 3 Vehicle Statistics

| ENGINE:<br>GEARBOX:        | Ford Dragon 1.5L in-line three cylinder naturally aspirated  |
|----------------------------|--------------------------------------------------------------|
|                            | Five-speed manual                                            |
| PLATFORM:                  | Aluminium Modular Monocoque                                  |
| POWER:                     | 118 bhp (87 kW)                                              |
| TORQUE:                    | 110 lb ft (150 Nm)                                           |
| DRY WEIGHT:                | 635 kg                                                       |
| 0-62 MPH:                  | 7 seconds (pending final certification)                      |
| TOP SPEED:                 | 130 mph (209 kph)                                            |
| FUEL ECONOMY:              | Combined: 40 mpg (7.0 l/100km) (pending final certification) |
| CO <sub>2</sub> EMISSIONS: | Combined: 130 g/km (pending final certification)             |