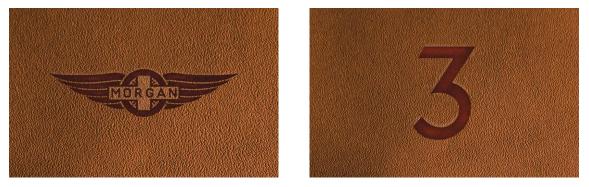

#### EMBROIDERY

Backrest Embroidery -Morgan Wings Logo Backrest Embroidery -Super 3 Numeral

| EMBROIDERY                              | PRICE (INC VAT) |
|-----------------------------------------|-----------------|
| Backrest Embroidery - None              | Standard        |
| Backrest Embroidery - Morgan Wings Logo | £195.00         |
| Backrest Embroidery - Super 3 Numeral   | £195.00         |