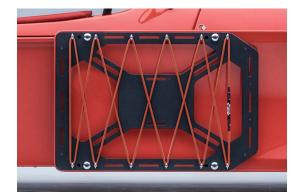

#### ACCESSORY RAILS

Patented accessory rails have been designed to allow additional options to be specified on Super 3. They can be applied to sideblades to allow the addition of soft or hard shell panniers and exo side racks with optional bungee cords. Specifying cockpit accessory rails provides a mounting point for the optional Quad Lock phone mount and wind deflectors.

| ACCESSORY RAILS                     | PRICE (INC VAT) |
|-------------------------------------|-----------------|
| Cockpit Accessory Rails - Silver    | £125.00         |
| Cockpit Accessory Rails - Black     | £125.00         |
| Side Blade Accessory Rails - Silver | £245.00         |
| Side Blade Accessory Rails - Black  | £245.00         |