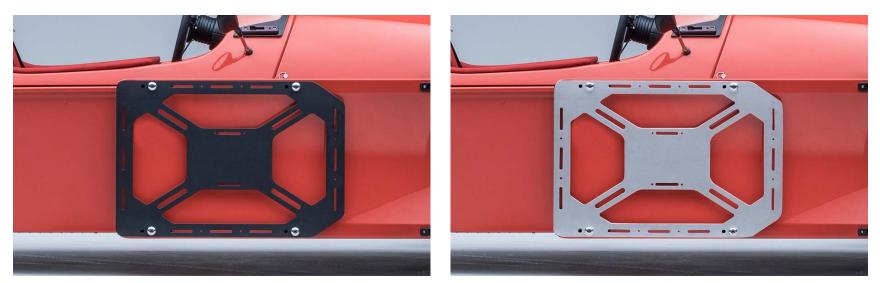

#### ACCESSORY RAILS

Patented accessory rails have been designed to allow additional options to be specified on Super 3. They can be applied to sideblades to allow the addition of soft or hard shell panniers and exo side racks with optional bungee cords. Specifying cockpit accessory rails provides a mounting point for the optional Quad Lock phone mount and wind deflectors.

| ACCESSORY RAILS                     | PRICE (INC VAT) |
|-------------------------------------|-----------------|
| Cockpit Accessory Rails - Silver    | £125.00         |
| Cockpit Accessory Rails - Black     | £125.00         |
| Side Blade Accessory Rails - Silver | £245.00         |
| Side Blade Accessory Rails - Black  | £245.00         |