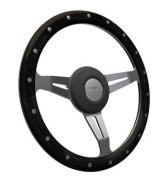

(1) Includes gearstick and handbrake embellishers, instrument cluster and switch surrounds

Super 3 Steering Wheel

Moto-Lita - Zero Dish 13", Black Leather Rim, Black Spokes

Moto-Lita - Zero Dish 13", Dark Wood Rim, Polished Spokes

Moto-Lita - Dished 14", Black Leather Rim, Silver Spokes

Moto-Lita - Dished 14", Black Leather Rim, Black Spokes

Moto-Lita - Dished 14", Dark Wood Rim, Polished Spokes

Prices shown on next page.

| STEERING WHEELS                                            | PRICE (INC VAT) |
|------------------------------------------------------------|-----------------|
| Super 3 Steering Wheel                                     | Standard        |
| Moto-Lita - Zero Dish 13", Black Leather Rim, Black Spokes | £745.00         |
| Moto-Lita - Zero Dish 13", Dark Wood Rim, Polished Spokes  | £845.00         |
| Moto-Lita - Dished 14", Black Leather Rim, Silver Spokes   | £745.00         |
| Moto-Lita - Dished 14", Black Leather Rim, Black Spokes    | £745.00         |
| Moto-Lita - Dished 14", Dark Wood Rim, Polished Spokes     | £845.00         |