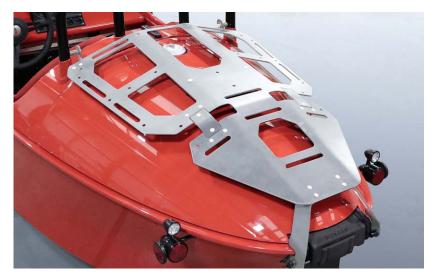

## LUGGAGE

Exo Side Racks - Black

Exo Side Racks - Silver

Exo Side Rack Bungees - Black

Exo Side Rack Bungees - Beige

Exo Side Rack Bungees - Orange

#### LUGGAGE

Morgan x Malle Pannier

Morgan Hard Shell Pannier -Matched To Side Blade Colour

Exo Rear Rack - Black

Exo Rear Rack - Silver

#### LUGGAGE

| LUGGAGE                                                                       | PRICE (INC VAT) |
|-------------------------------------------------------------------------------|-----------------|
| Exo Side Racks, Pair - Silver (1)                                             | £695.00         |
| Exo Side Racks, Pair - Black <sup>(1)</sup>                                   | £695.00         |
| Exo Side Rack Bungees, Pair - Choice of Black, Beige, Orange <sup>(1)</sup>   | £125.00         |
| Morgan x Malle Pannier - Left Side $^{(1)}$                                   | £595.00         |
| Morgan $\times$ Malle Pannier - Right Side <sup>(1)</sup>                     | £595.00         |
| Morgan Hard Shell Pannier - Black Mohair Finish - Left Side (1)               | £995.00         |
| Morgan Hard Shell Pannier- Black Mohair Finish - Right Side (1)               | £995.00         |
| Morgan Hard Shell Pannier - Black Mohair Finish - Pair (1)                    | £1,695.00       |
| Morgan Hard Shell Pannier - Matched To Side Blade Colour - Left Side $^{(1)}$ | £1,295.00       |
| Morgan Hard Shell Pannier- Matched To Side Blade Colour - Right Side (1)      | £1,295.00       |
| Morgan Hard Shell Pannier - Matched To Side Blade Colour - Pair $^{(1)}$      | £1,995.00       |
| Exo Rear Rack - Black                                                         | £1,295.00       |
| Exo Rear Rack - Silver                                                        | £1,295.00       |