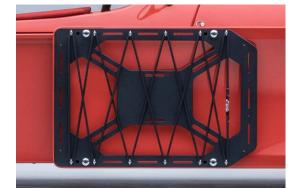

#### ACCESSORY RAILS

Patented accessory rails have been designed to allow additional options to be specified on Super 3. They can be applied to sideblades to allow the addition of soft or hard shell panniers and exo side racks with optional bungee cords. Specifying cockpit accessory rails provides a mounting point for the optional Quad Lock phone mount and wind deflectors.

| ACCESSORY RAILS                     | PRICE (INC VAT) |
|-------------------------------------|-----------------|
| Cockpit Accessory Rails - Silver    | £125.00         |
| Cockpit Accessory Rails - Black     | £125.00         |
| Side Blade Accessory Rails - Silver | £245.00         |
| Side Blade Accessory Rails - Black  | £245.00         |