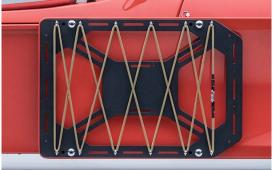

#### ACCESSORY RAILS

Patented accessory rails have been designed to allow additional options to be specified on Super 3. They can be applied to sideblades to allow the addition of soft or hard shell panniers and exo side racks with optional bungee cords. Specifying cockpit accessory rails provides a mounting point for the optional Quad Lock phone mount and wind deflectors.

| ACCESSORY RAILS                     | PRICE (INC VAT) |
|-------------------------------------|-----------------|
| Cockpit Accessory Rails - Silver    | £125.00         |
| Cockpit Accessory Rails - Black     | £125.00         |
| Side Blade Accessory Rails - Silver | £245.00         |
| Side Blade Accessory Rails - Black  | £245.00         |