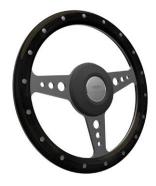

(1) Includes gearstick and handbrake embellishers, instrument cluster and switch surrounds

Super 3 Steering Wheel

Moto-Lita - Zero Dish 13", Black Leather Rim, Black Spokes

Moto-Lita - Zero Dish 13", Dark Wood Rim, Polished Spokes

Moto-Lita - Dished 14", Black Leather Rim, Silver Spokes

Moto-Lita - Dished 14", Black Leather Rim, Black Spokes

Moto-Lita - Dished 14", Dark Wood Rim, Polished Spokes

Prices shown on next page.

| STEERING WHEELS                                            | PRICE (INC VAT) |
|------------------------------------------------------------|-----------------|
| Super 3 Steering Wheel                                     | Standard        |
| Moto-Lita - Zero Dish 13", Black Leather Rim, Black Spokes | £745.00         |
| Moto-Lita - Zero Dish 13", Dark Wood Rim, Polished Spokes  | £845.00         |
| Moto-Lita - Dished 14", Black Leather Rim, Silver Spokes   | £745.00         |
| Moto-Lita - Dished 14", Black Leather Rim, Black Spokes    | £745.00         |
| Moto-Lita - Dished 14", Dark Wood Rim, Polished Spokes     | £845.00         |