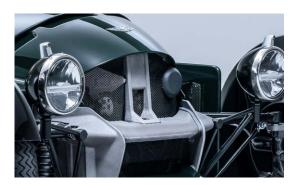

#### STRUCTURAL CASTINGS

Bracing the engine are structural aluminium castings finished in silver or dark grey. These castings support the engine and suspension packages while also ducting air into the radiators. The mechanical requirements of these castings deliver the character of Super 3's face and are therefore a crucial design element.

Structural Castings - Silver

Structural Castings - Dark Grey

| STRUCTURAL CASTINGS             | PRICE (INC VAT) |
|---------------------------------|-----------------|
| Structural Castings - Silver    | Standard        |
| Structural Castings - Dark Grey | £595.00         |