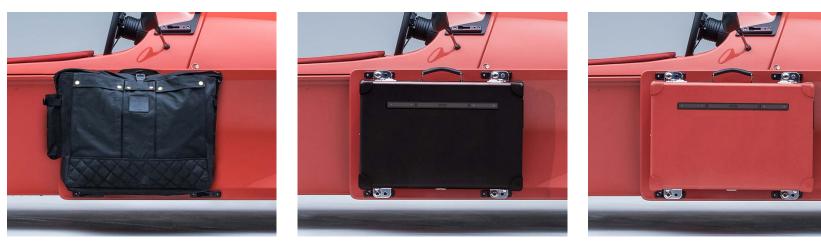

## LUGGAGE

Exo Side Racks - Black

Exo Side Racks - Silver

Exo Side Rack Bungees - Black

Exo Side Rack Bungees - Beige

Exo Side Rack Bungees - Orange

#### LUGGAGE

Morgan x Malle Pannier

Morgan Hard Shell Pannier -Matched To Side Blade Colour

Exo Rear Rack - Black

Exo Rear Rack - Silver

#### LUGGAGE

| LUGGAGE                                                                       | PRICE (INC VAT) |
|-------------------------------------------------------------------------------|-----------------|
| Exo Side Racks, Pair - Silver (1)                                             | £695.00         |
| Exo Side Racks, Pair - Black <sup>(1)</sup>                                   | £695.00         |
| Exo Side Rack Bungees, Pair - Choice of Black, Beige, Orange <sup>(1)</sup>   | £125.00         |
| Morgan x Malle Pannier - Left Side $^{(1)}$                                   | £595.00         |
| Morgan $\times$ Malle Pannier - Right Side <sup>(1)</sup>                     | £595.00         |
| Morgan Hard Shell Pannier - Black Mohair Finish - Left Side (1)               | £995.00         |
| Morgan Hard Shell Pannier- Black Mohair Finish - Right Side (1)               | £995.00         |
| Morgan Hard Shell Pannier - Black Mohair Finish - Pair (1)                    | £1,695.00       |
| Morgan Hard Shell Pannier - Matched To Side Blade Colour - Left Side $^{(1)}$ | £1,295.00       |
| Morgan Hard Shell Pannier- Matched To Side Blade Colour - Right Side (1)      | £1,295.00       |
| Morgan Hard Shell Pannier - Matched To Side Blade Colour - Pair $^{(1)}$      | £1,995.00       |
| Exo Rear Rack - Black                                                         | £1,295.00       |
| Exo Rear Rack - Silver                                                        | £1,295.00       |