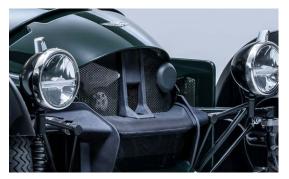

#### STRUCTURAL CASTINGS

Bracing the engine are structural aluminium castings finished in silver or dark grey. These castings support the engine and suspension packages while also ducting air into the radiators. The mechanical requirements of these castings deliver the character of Super 3's face and are therefore a crucial design element.

Structural Castings - Silver

Structural Castings - Dark Grey

| STRUCTURAL CASTINGS             | PRICE (INC VAT) |
|---------------------------------|-----------------|
| Structural Castings - Silver    | Standard        |
| Structural Castings - Dark Grey | £595.00         |