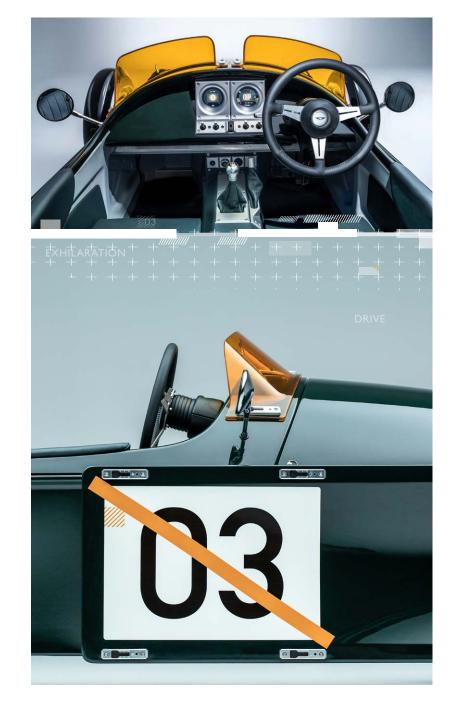

(1) Includes gearstick and handbrake embellishers, instrument cluster and switch surrounds

Super 3 Steering Wheel

Moto-Lita - Zero Dish 13", Black Leather Rim, Black Spokes

Moto-Lita - Zero Dish 13", Dark Wood Rim, Polished Spokes

Moto-Lita - Dished 14", Black Leather Rim, Silver Spokes

Moto-Lita - Dished 14", Black Leather Rim, Black Spokes

Moto-Lita - Dished 14", Dark Wood Rim, Polished Spokes

Prices shown on next page.

| STEERING WHEELS                                            | PRICE (INC VAT) |
|------------------------------------------------------------|-----------------|
| Super 3 Steering Wheel                                     | Standard        |
| Moto-Lita - Zero Dish 13", Black Leather Rim, Black Spokes | £745.00         |
| Moto-Lita - Zero Dish 13", Dark Wood Rim, Polished Spokes  | £845.00         |
| Moto-Lita - Dished 14", Black Leather Rim, Silver Spokes   | £745.00         |
| Moto-Lita - Dished 14", Black Leather Rim, Black Spokes    | £745.00         |
| Moto-Lita - Dished 14", Dark Wood Rim, Polished Spokes     | £845.00         |