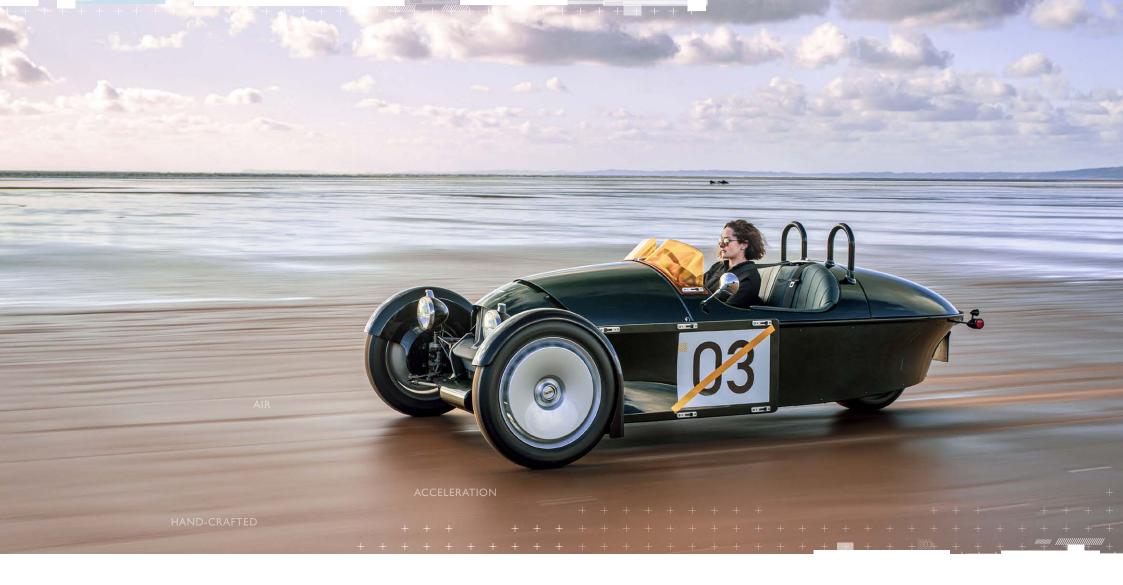

# MORGAN SUPER 3 Vehicle Statistics

| ENGINE:<br>GEARBOX:        | Ford Dragon 1.5L in-line three cylinder naturally aspirated  |
|----------------------------|--------------------------------------------------------------|
|                            | Five-speed manual                                            |
| PLATFORM:                  | Aluminium Modular Monocoque                                  |
| POWER:                     | 118 bhp (87 kW)                                              |
| TORQUE:                    | 110 lb ft (150 Nm)                                           |
| DRY WEIGHT:                | 635 kg                                                       |
| 0-62 MPH:                  | 7 seconds (pending final certification)                      |
| TOP SPEED:                 | 130 mph (209 kph)                                            |
| FUEL ECONOMY:              | Combined: 40 mpg (7.0 l/100km) (pending final certification) |
| CO <sub>2</sub> EMISSIONS: | Combined: 130 g/km (pending final certification)             |