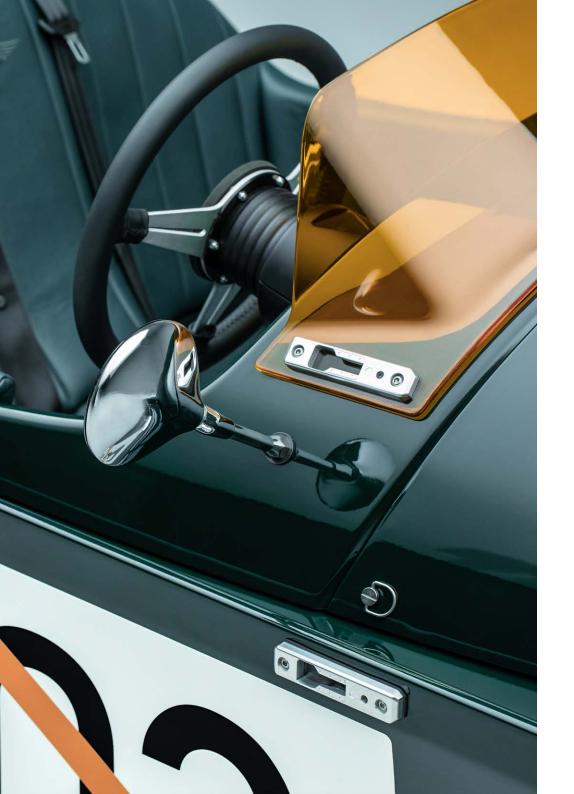

#### BRIGHTWORK

| BRIGHTWORK                 | PRICE (INC VAT) |
|----------------------------|-----------------|
| Gloss Black Cockpit Hoops  | Standard        |
| Polished Cockpit Hoops     | £395.00         |
| Black Wing Mirrors         | Standard        |
| Polished Wing Mirrors      | £95.00          |
| Black Vent Mesh Inserts    | Standard        |
| Union Flag Badges - Colour | £79.00          |
| Union Flag Badges - Black  | £79.00          |

(1) Matte or gloss finish linked to exterior body

Anodised Black

Anodised Silver

| COCKPIT HARDWARE               | PRICE (INC VAT) |
|--------------------------------|-----------------|
| Anodised Black <sup>(1)</sup>  | Standard        |
| Anodised Silver <sup>(1)</sup> | £295.00         |