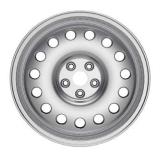

#### PLUS SIX WHEEL OPTIONS

18" Speedster Alloy Wheels - Silver

18" Speedster Alloy Wheels - Black

19" Plus Six Alloy Wheels - Silver

19" Plus Six Alloy Wheels - Black

19" Plus Six Alloy Wheels - Frozen Grey

## WHEELS

| PLUS SIX WHEEL OPTIONS                  | PRICE (INC VAT) |
|-----------------------------------------|-----------------|
| 18" Speedster Alloy Wheels - Silver     | Standard        |
| 18" Speedster Alloy Wheels - Black      | £785.00         |
| 19" Plus Six Alloy Wheels - Silver      | £2,880.00       |
| 19" Plus Six Alloy Wheels - Black       | £3,255.00       |
| 19" Plus Six Alloy Wheels - Frozen Grey | £3,655.00       |
| Black Front Brake Calipers              | Standard        |