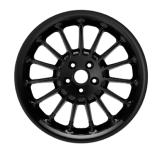

#### PLUS SIX WHEEL OPTIONS

18" Speedster Alloy Wheels - Silver

18" Speedster Alloy Wheels - Black

19" Plus Six Alloy Wheels - Silver

19" Plus Six Alloy Wheels - Black

19" Plus Six Alloy Wheels - Frozen Grey

## WHEELS

| PLUS SIX WHEEL OPTIONS                  | PRICE (INC VAT) |
|-----------------------------------------|-----------------|
| 18" Speedster Alloy Wheels - Silver     | Standard        |
| 18" Speedster Alloy Wheels - Black      | £785.00         |
| 19" Plus Six Alloy Wheels - Silver      | £2,880.00       |
| 19" Plus Six Alloy Wheels - Black       | £3,255.00       |
| 19" Plus Six Alloy Wheels - Frozen Grey | £3,655.00       |
| Black Front Brake Calipers              | Standard        |