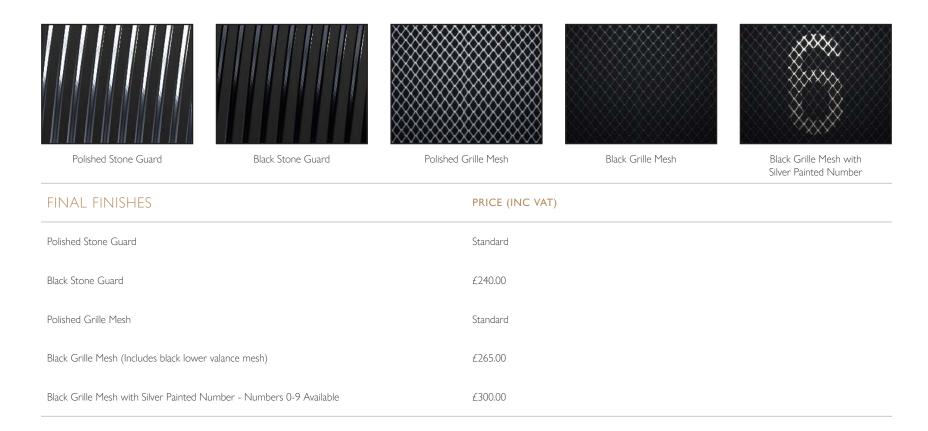

#### FINAL FINISHES

# FINAL FINISHES

| FINAL FINISHES                                                                                 | PRICE (INC VAT) |
|------------------------------------------------------------------------------------------------|-----------------|
| Bonnet Badges - Union Flag Black <sup>(1)</sup>                                                | £95.00          |
| Bonnet Badges - Union Flag Coloured <sup>(1)</sup>                                             | £95.00          |
| A-Pillars - Body Colour                                                                        | Standard        |
| Black Accent Pack<br>(Includes black painted A-pillar, side-screen surrounds and bonnet badge) | £1,140.00       |
| Clear Indicator and Tail Light Lenses                                                          | £335.00         |