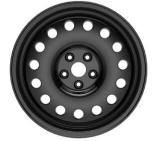

#### PLUS SIX WHEEL OPTIONS

18" Speedster Alloy Wheels - Silver

18" Speedster Alloy Wheels - Black

19" Plus Six Alloy Wheels - Silver

19" Plus Six Alloy Wheels - Black

19" Plus Six Alloy Wheels - Frozen Grey

## WHEELS

| PLUS SIX WHEEL OPTIONS                  | PRICE (INC VAT) |
|-----------------------------------------|-----------------|
| 18" Speedster Alloy Wheels - Silver     | Standard        |
| 18" Speedster Alloy Wheels - Black      | £785.00         |
| 19" Plus Six Alloy Wheels - Silver      | £2,880.00       |
| 19" Plus Six Alloy Wheels - Black       | £3,255.00       |
| 19" Plus Six Alloy Wheels - Frozen Grey | £3,655.00       |
| Black Front Brake Calipers              | Standard        |