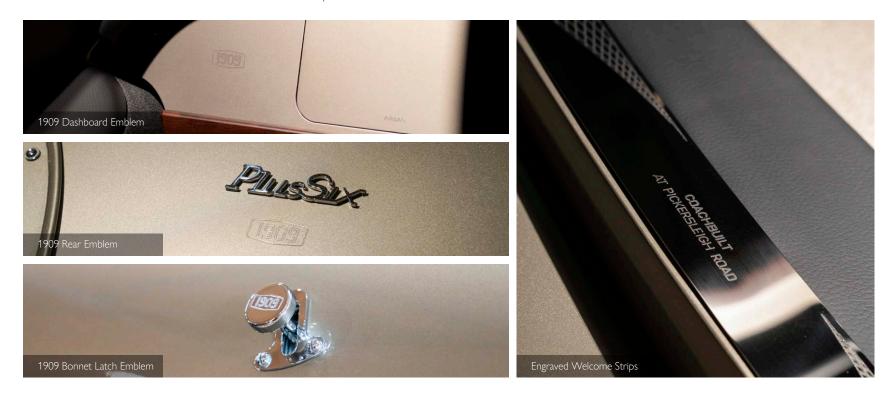

#### PLUS SIX 1909

The Plus Six 1909 celebrates Morgan's milestone 115<sup>th</sup> year. Every Plus Six produced in 2024 will benefit from a number of unique features, fitted as standard.

| PLUS SIX 1909 CONTENT    | PRICE (INC VAT) |
|--------------------------|-----------------|
| 1909 Dashboard Emblem    | Standard        |
| 1909 Rear Emblem         | Standard        |
| 1909 Bonnet Latch Emblem | Standard        |
| Engraved Welcome Strips  | Standard        |