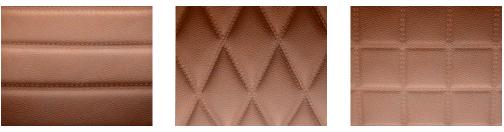

# SEAT DETAILS

Horizontal Pleating

Quilted Twin Needle Stitch

Square Box Stitch

| SEAT DETAILS                                | DESCRIPTION                                                                                                         | PRICE (INC VAT) |
|---------------------------------------------|---------------------------------------------------------------------------------------------------------------------|-----------------|
| Seat Detailing - Horizontal Pleating        |                                                                                                                     | Standard        |
| Seat Detailing - Quilted Twin Needle Stitch | Not available with two-tone interior                                                                                | £720.00         |
| Seat Detailing - Square Box Stitch          | Not available with two-tone interior                                                                                | £720.00         |
| Seat Back Tailoring - Leather Wrapped       | Matched to main leather colour<br>Not available with two-tone interior                                              | Standard        |
| Seat Back Tailoring - Body Coloured         | Not available with two-tone interior                                                                                | £665.00         |
| Seat Features - Heated Seats                |                                                                                                                     | £420.00         |
| Seat Features - Cup Holder                  | One cup holder fitted to passenger side seat                                                                        | £120.00         |
| Comfort Plus Seat                           | Features polished stainless steel recline lever and additional pneu-<br>matic adjustment to side and thigh bolsters | £600.00         |