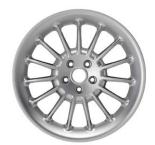

#### PLUS SIX WHEEL OPTIONS

18" Speedster Alloy Wheels - Silver

18" Speedster Alloy Wheels - Black

19" Plus Six Alloy Wheels - Silver

19" Plus Six Alloy Wheels - Black

19" Plus Six Alloy Wheels - Frozen Grey

## WHEELS

| PLUS SIX WHEEL OPTIONS                  | PRICE (INC VAT) |
|-----------------------------------------|-----------------|
| 18" Speedster Alloy Wheels - Silver     | Standard        |
| 18" Speedster Alloy Wheels - Black      | £785.00         |
| 19" Plus Six Alloy Wheels - Silver      | £2,880.00       |
| 19" Plus Six Alloy Wheels - Black       | £3,255.00       |
| 19" Plus Six Alloy Wheels - Frozen Grey | £3,655.00       |
| Black Front Brake Calipers              | Standard        |