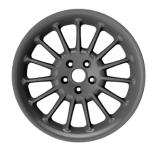

#### PLUS SIX WHEEL OPTIONS

18" Speedster Alloy Wheels - Silver

18" Speedster Alloy Wheels - Black

19" Plus Six Alloy Wheels - Silver

19" Plus Six Alloy Wheels - Black

19" Plus Six Alloy Wheels - Frozen Grey

## WHEELS

| PLUS SIX WHEEL OPTIONS                  | PRICE (INC VAT) |
|-----------------------------------------|-----------------|
| 18" Speedster Alloy Wheels - Silver     | Standard        |
| 18" Speedster Alloy Wheels - Black      | £785.00         |
| 19" Plus Six Alloy Wheels - Silver      | £2,880.00       |
| 19" Plus Six Alloy Wheels - Black       | £3,255.00       |
| 19" Plus Six Alloy Wheels - Frozen Grey | £3,655.00       |
| Black Front Brake Calipers              | Standard        |