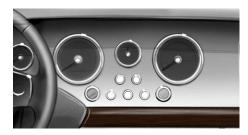

### DASHBOARD

Dashboard - Matte Black Painted

Dashboard - Gloss Body Colour Painted

| DASHBOARD FINISHES                       | PRICE (INC VAT) |
|------------------------------------------|-----------------|
| Matte Silver Painted <sup>(1)</sup>      | Standard        |
| Matte Black Painted (1)                  | £495.00         |
| Gloss Black Painted <sup>(1)</sup>       | No cost option  |
| Gloss Body Colour Painted <sup>(1)</sup> | £695.00         |
| Matte Body Colour Painted (1             | £695.00         |